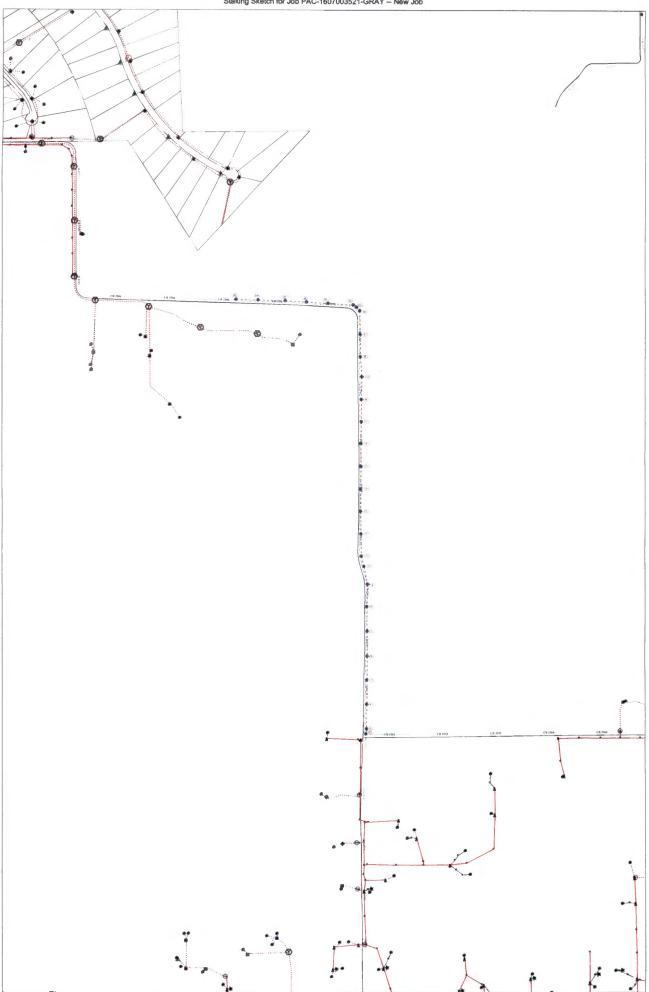

Site location map and construction sketches are enclosed. The construction sketch details the proposed work. All road crossings will have a minimum vertical clearance of 22 feet.

If you have any questions, please contact me at any time.