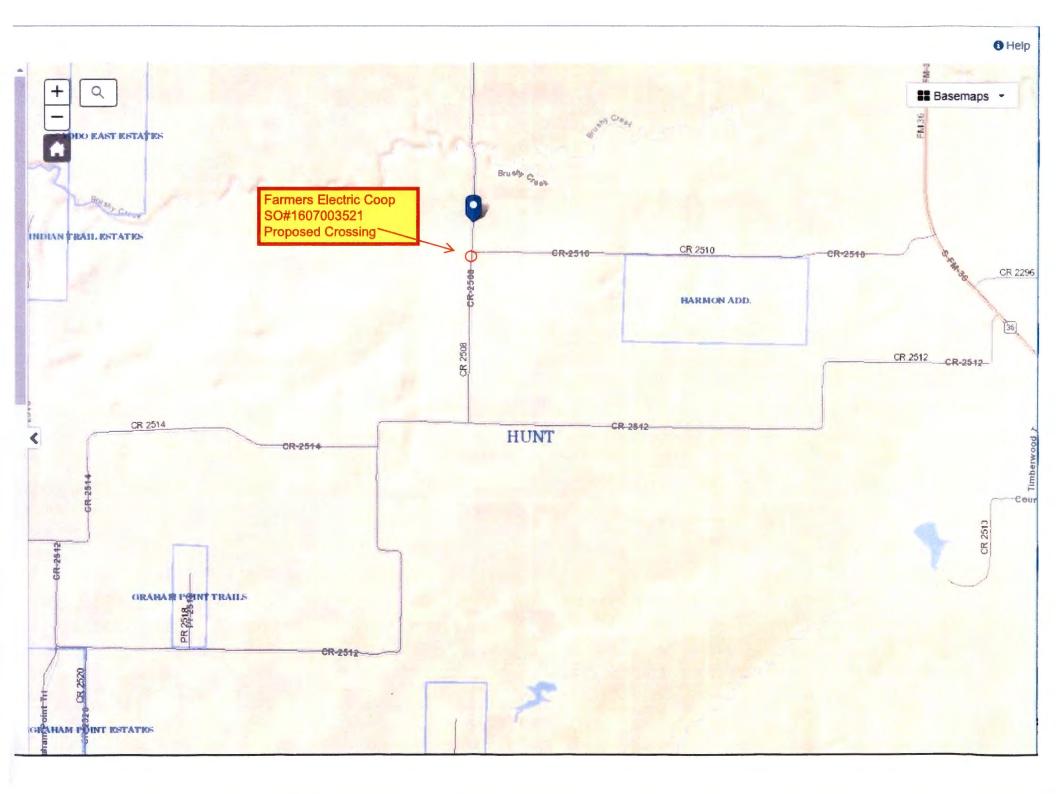

## Farmers Electric Cooperative Member: Gray, George Service Order Number: 1607003521

Greetings:

Farmers Electric Cooperative, Inc. is requesting permission to construct electrical power distribution facilities across County Road <u>2508</u> which is located, in Choose an item., Texas.

Site location map and construction sketches are enclosed. The construction sketch details the proposed work. All road crossings will have a minimum vertical clearance of 22 feet.

If you have any questions, please contact me at any time.